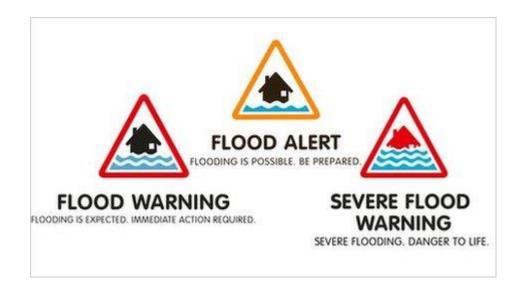

## Flood

In the case of a flood we will follow advise from the Environment Agency. When they issue a flood alert for the lower River Eden we will inform parents to make them aware, if the alert changes to a warning we will contact all parents to come immediately to nursery to collect their child. If we are then issued a severe flood warning and for any reason children and staff are still in the building, we will move everyone to the 1<sup>st</sup> floor.